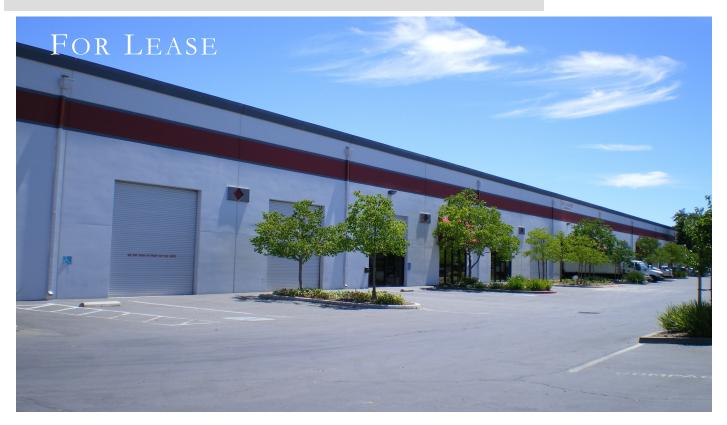

## 545 JEFFERSON BLVD

Unit #8 6,912 square feet

For Further Information, Please Contact:

Brian English benglish@centurymgmt.com

Keith Galliano kgalliano@centurymgmt.com

1001 Enterprise Way, Suite 250 Roseville, CA 95678 Phone: (916) 784-3666 Fax: (916) 784-3667

#### Features:

- 1,356 SF office
- Zoned C-3
- Wholesale / Distribution / Heavy Commercial uses
- 24 foot clear height
- 2 Roll-up Doors; drive-thru capable
- 200 Amp Power
- Minutes to I-5 and I-80