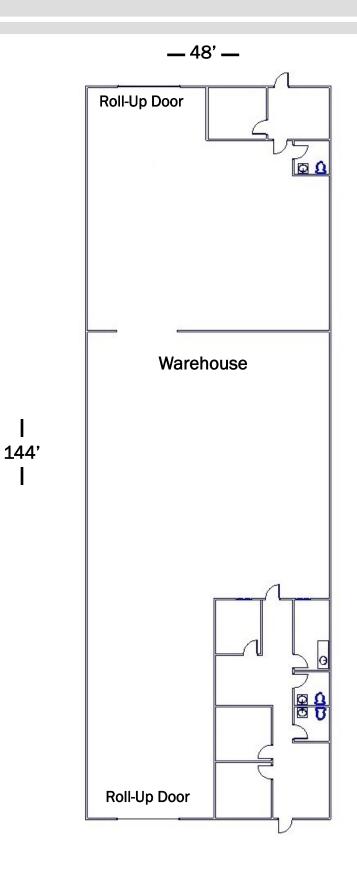

## 545 JEFFERSON BLVD

Unit #8 6,912 square feet

For Further Information, Please Contact:

Brian English benglish@centurymgmt.com

Keith Galliano kgalliano@centurymgmt.com

1001 Enterprise Way, Suite 250 Roseville, CA 95678 Phone: (916) 784-3666 Fax: (916) 784-3667

#### Features:

- 1,356 SF office
- Zoned C-3
- Wholesale / Distribution / Heavy Commercial uses
- 24 foot clear height
- 2 Roll-up Doors; drive-thru capable
- 200 Amp Power
- Minutes to I-5 and I-80