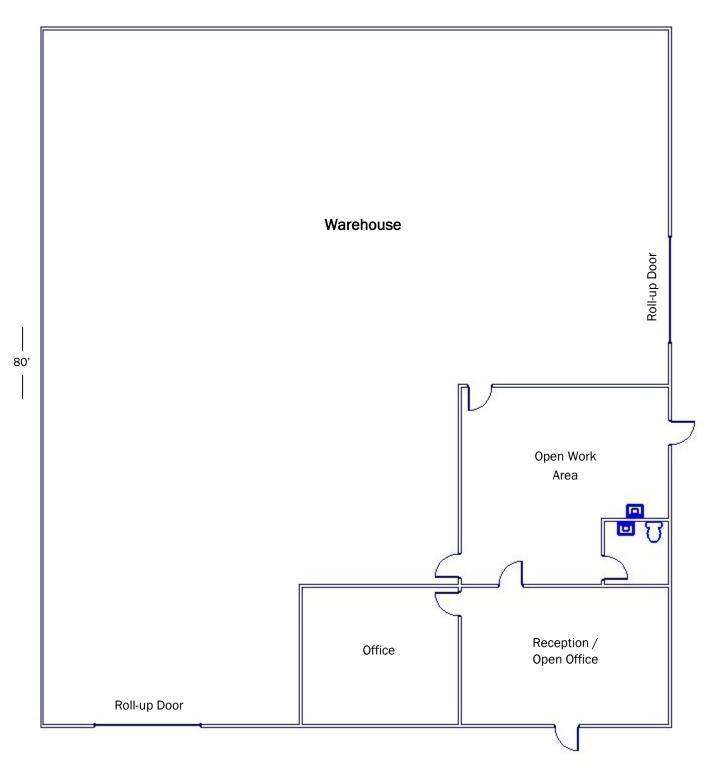

Century Management Company <u>Unit #5</u> 5,760 Square Feet

## Features:

- 672 square foot office
- 600 square foot fenced yard
- Two roll-up doors
- Gross, no C.A.M fee lease
- Minutes from I-80 & I-5

The information contained herein is for general purposes only and is subject to change without notice. Nothing contained herein is intended to be a binding representation. The owner and broker make no representation as to the accuracy of the information contained herein, or as to the character, occupancy or configuration of the property described herein. It is the responsibility of the reader to independently verified in the information.

## MAIN INDUSTRIAL PARK

— 72' —