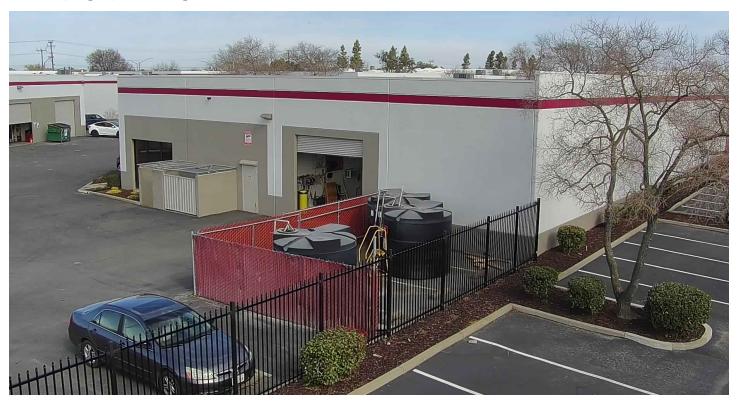

Century Management Company <u>Unit #5</u> 5,760 Square Feet

## Features:

- 672 square foot office
- 600 square foot fenced yard
- Two roll-up doors
- Gross, no C.A.M fee lease
- Minutes from I-80 & I-5

The information contained herein is for general purposes only and is subject to change without notice. Nothing contained herein is intended to be a binding representation. The owner and broker make no representation as to the accuracy of the information contained herein, or as to the character, occupancy or configuration of the property described herein. It is the responsibility of the reader to independently verified in the information.