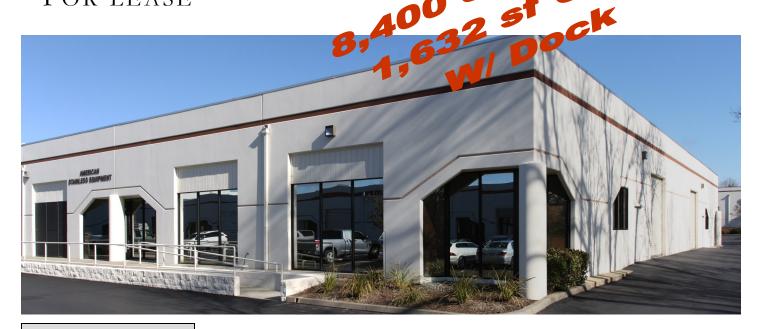

## Unit #4 8,400 Square Feet

## Features:

- 1,632 Square Feet of Office
- With dock & grade-level doors
- Warehouse roof deck insulation
- Gross, no C.A.M. lease

The information contained herein is for general purposes only and is subject to change without notice. Nothing contained herein is intended to be a binding representation. The owner and broker make no representation as to the accuracy of the information contained herein, or as to the character, occupancy or configuration of the property described herein. It is the responsibility of the reader to independently verify all the information.