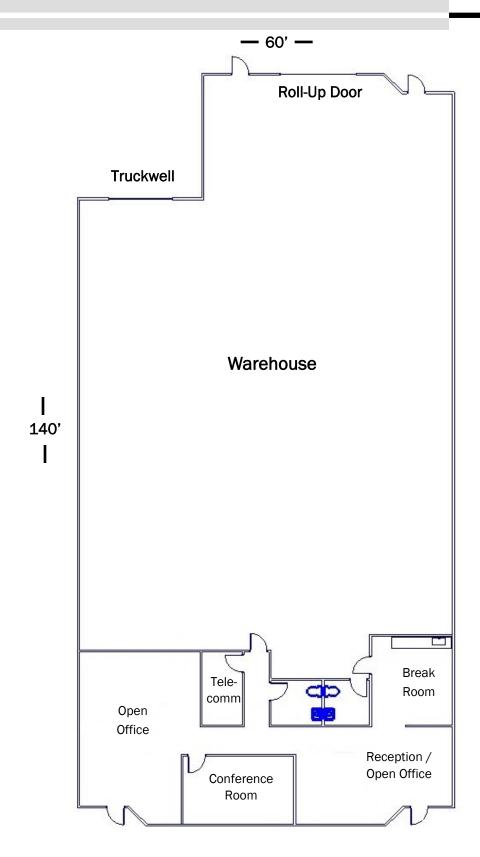

## Unit #4 8,400 Square Feet

## Features:

- 1,632 Square Feet of Office
- With dock & grade-level doors
- Warehouse roof deck insulation
- Gross, no C.A.M. lease

The information contained herein is for general purposes only and is subject to change without notice. Nothing contained herein is intended to be a binding representation. The owner and broker make no representation as to the accuracy of the information contained herein, or as to the character, occupancy or configuration of the property described herein. It is the responsibility of the reader to independently verify all the information.