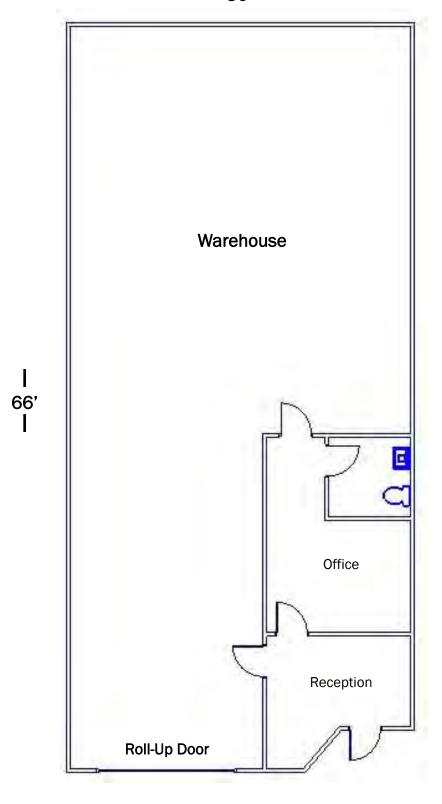

New Low Rate!

Unit #11 1,980 Square Feet \$1,090month

#### Features:

- 425 Sq. Ft. of Office
- Warehouse roof deck insulation
- One Roll-Up Door
- Gross, no C.A.M. lease

## ROCKLIN BUSINESS COMPLEX

**—** 30' **—** 