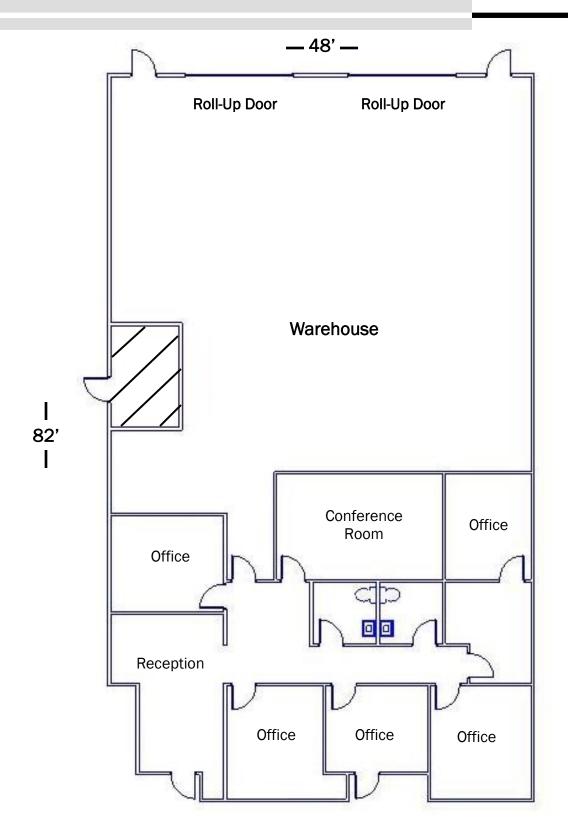

## Unit #1 3,840 Square Feet

#### Features:

- 1,585 Square Feet of Office
- Two Roll-Up Doors
- Insulated Warehouse
- Gross, no C.A.M. lease