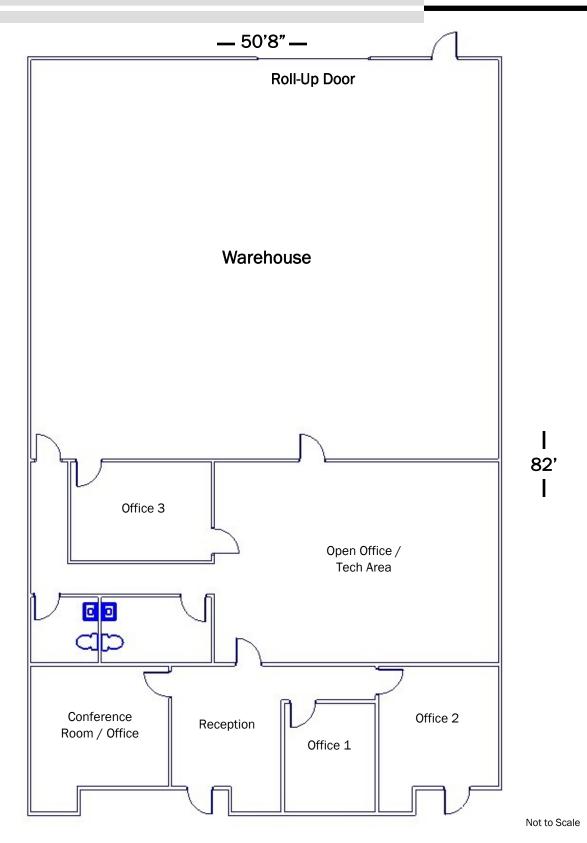

## 4111 CITRUS AVENUE For lease

Unit #12 4,155 Square Feet

### Features:

- 1,832 Square Feet of Office / Tech Space
- Insulated warehouse
- Wave Broadband internet
- Gross, no C.A.M. lease