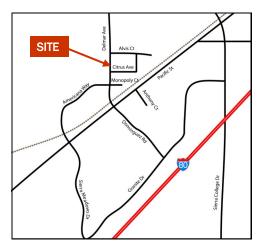

## ROCKLIN RANCH BUSINESS PARK

## 4110 CITRUS AVENUE For lease



Unit #8 2,490 Square Feet

## Features:

- 360 Square Feet of Office
- One Roll-Up Door
- Insulated Warehouse Ceiling
- Gross, no C.A.M. lease





The information contained herein is for general purposes only and is subject to change without notice. Nothing contained herein is intended to be a binding representation. The owner and broker make no representation as to the accuracy of the information contained herein, or as to the character, occupancy or configuration of the property described herein. It is the responsibility of the reader to independently verify all the information.

For Further Information, Please Contact:

Brian English benglish@centurymgmt.com

Keith Galliano kgalliano@centurymgmt.com

1001 Enterprise Way, Suite 250 Roseville, CA 95678 Phone: (916) 784-3666 Fax: (916) 784-3667

## ROCKLIN RANCH BUSINESS PARK



Not to Scale