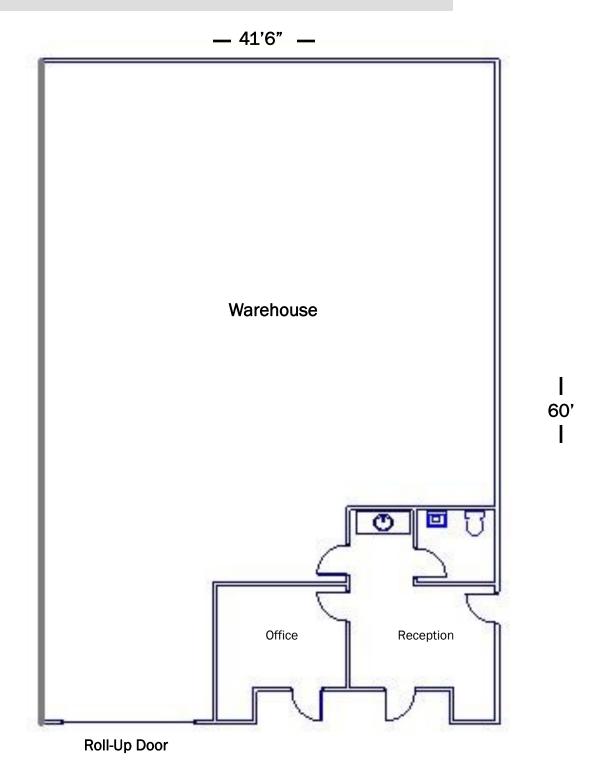

## 4110 CITRUS AVENUE For lease

Unit #8 2,490 Square Feet

## Features:

- 360 Square Feet of Office
- One Roll-Up Door
- Insulated Warehouse Ceiling
- Gross, no C.A.M. lease

The information contained herein is for general purposes only and is subject to change without notice. Nothing contained herein is intended to be a binding representation. The owner and broker make no representation as to the accuracy of the information contained herein, or as to the character, occupancy or configuration of the property described herein. It is the responsibility of the reader to independently verify all the information.