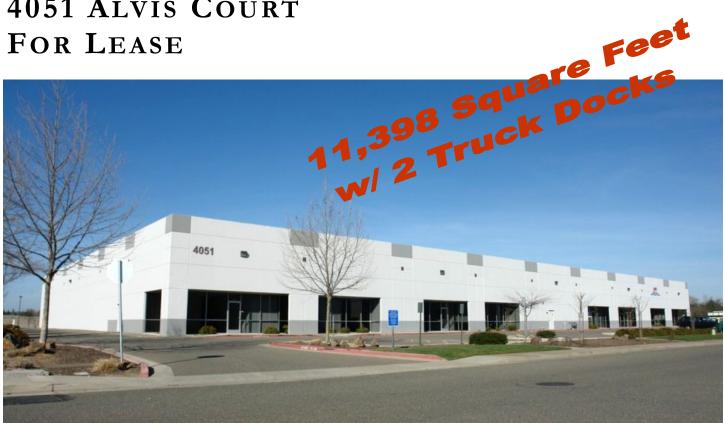

## 4051 ALVIS COURT FOR LEASE

For Further Information, **Please Contact:** 

**Brian English** benglish@centurymgmt.com

**Keith Galliano** kgalliano@centurymgmt.com

1001 Enterprise Way, Suite 250 Roseville, CA 95678 Phone: (916) 784-3666 Fax: (916) 784-3667

Unit #3 11,398 Square Feet

## Features:

•

- 1,370 Square Feet of Office •
- **Two Dock-High Doors**
- One Grade Level Door .
  - 16 20 foot clear height
- 200 Amp 110-208V Power •
- Insulated warehouse ceiling
- Gross, no C.A.M. lease