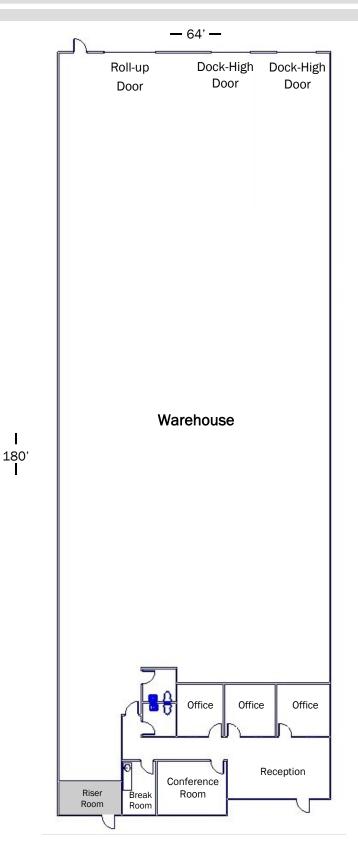

Unit #3 11,398 Square Feet

## Features:

•

- 1,370 Square Feet of Office •
- **Two Dock-High Doors**
- One Grade Level Door .
  - 16 20 foot clear height
- 200 Amp 110-208V Power •
- Insulated warehouse ceiling
- Gross, no C.A.M. lease