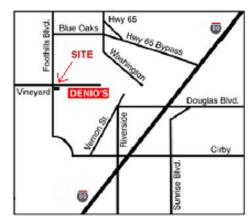

### VINEYARD POINTE BUSINESS PARK

# FOR LEASE 4,092 SQUARE FEET



1009 Enterprise Way, Suite 250

#### Features:

- 3,283 square feet of office
- Foothills Blvd visibility
- 1 Rollup Door
- 200 Amp Power
- Ample Parking

#### Location:





For Further Information, Please Contact:

benglish@centurymgmt.com

kgalliano@centurymgmt.com

1001 Enterprise Way, Suite 250 Roseville, CA 95678 Phone: (916) 784-3666 Fax: (916) 784-3667

**Brian English** 

**Keith Galliano** 

The information contained herein is for general purposes only and is subject to change without notice. Nothing contained herein is intended to be a binding representation. The owner and broker make no representation as to the accuracy of the information contained herein, or as to the character, occupancy or configuration of the property described herein. It is the responsibility of the reader to independently verify all the information.

## VINEYARD POINTE BUSINESS PARK



Not to Scale

### CENTURY MANAGEMENT COMPANY