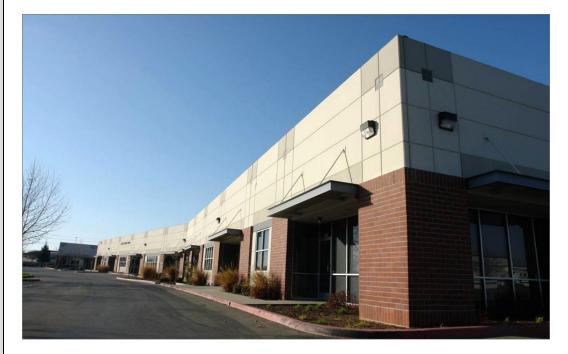

### VINEYARD POINTE BUSINESS PARK

# FOR LEASE 4,092 SQUARE FEET

1009 Enterprise Way, Suite 250

#### Features:

- 3,283 square feet of office
- Foothills Blvd visibility
- 1 Rollup Door
- 200 Amp Power
- Ample Parking