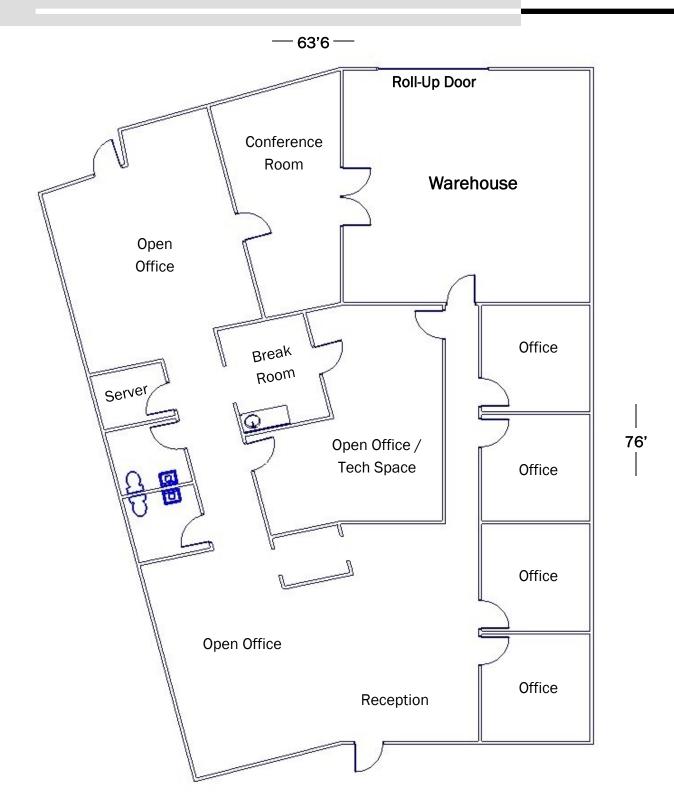

# FOR LEASE 4,092 SQUARE FEET

1009 Enterprise Way, Suite 250

#### Features:

- 3,283 square feet of office
- Foothills Blvd visibility
- 1 Rollup Door
- 200 Amp Power
- Ample Parking